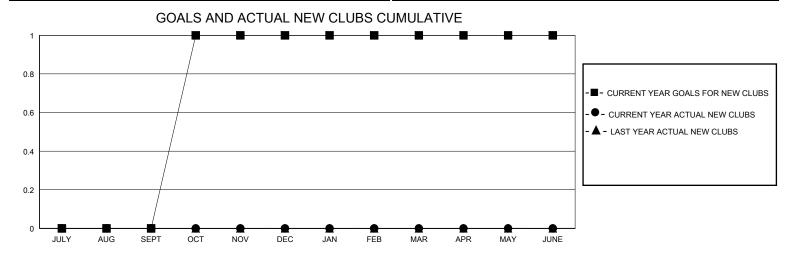

## District 11 C2

Results as of: 5/31/2024

14

| GMT:                  |               | LOC       | CATION MICHIGA | N                     |                        |                         | GMT CA                                             |  |
|-----------------------|---------------|-----------|----------------|-----------------------|------------------------|-------------------------|----------------------------------------------------|--|
| Clubs                 |               |           |                | Members               |                        |                         |                                                    |  |
| RESULTS FOR 2023-2024 |               |           |                | RESULTS FOR 2023-2024 |                        |                         |                                                    |  |
| QUARTER               | NEW CLUB GOAL | NEW CLUBS | DROPPED CLUBS  | QUARTER MEM           | BER GROWTH NET<br>GOAL | MEMBER GROWTH<br>ACTUAL | DROPPED<br>MEMBERS ACTUAL<br>(including transfers) |  |
| JULY/AUG/SEPT         | 0             | 0         | 1              | JULY/AUG/SEPT         | 0                      | 16                      | 32                                                 |  |
| OCT/NOV/DEC           | 1             | 0         | 1              | OCT/NOV/DEC           | 20                     | 29                      | 58                                                 |  |
| JAN/FEB/MAR           | 0             | 0         | 1              | JAN/FEB/MAR           | 0                      | 13                      | 12                                                 |  |