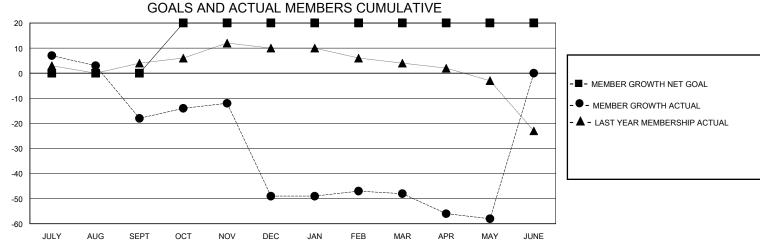

## District 11 C2

Results as of: 5/31/2024

14

| GMT:                  |               | LOC       | CATION MICHIGA | N                     |                        |                         | GMT CA                                             |  |
|-----------------------|---------------|-----------|----------------|-----------------------|------------------------|-------------------------|----------------------------------------------------|--|
| Clubs                 |               |           |                | Members               |                        |                         |                                                    |  |
| RESULTS FOR 2023-2024 |               |           |                | RESULTS FOR 2023-2024 |                        |                         |                                                    |  |
| QUARTER               | NEW CLUB GOAL | NEW CLUBS | DROPPED CLUBS  | QUARTER MEM           | BER GROWTH NET<br>GOAL | MEMBER GROWTH<br>ACTUAL | DROPPED<br>MEMBERS ACTUAL<br>(including transfers) |  |
| JULY/AUG/SEPT         | 0             | 0         | 1              | JULY/AUG/SEPT         | 0                      | 16                      | 32                                                 |  |
| OCT/NOV/DEC           | 1             | 0         | 1              | OCT/NOV/DEC           | 20                     | 29                      | 58                                                 |  |
| JAN/FEB/MAR           | 0             | 0         | 1              | JAN/FEB/MAR           | 0                      | 13                      | 12                                                 |  |